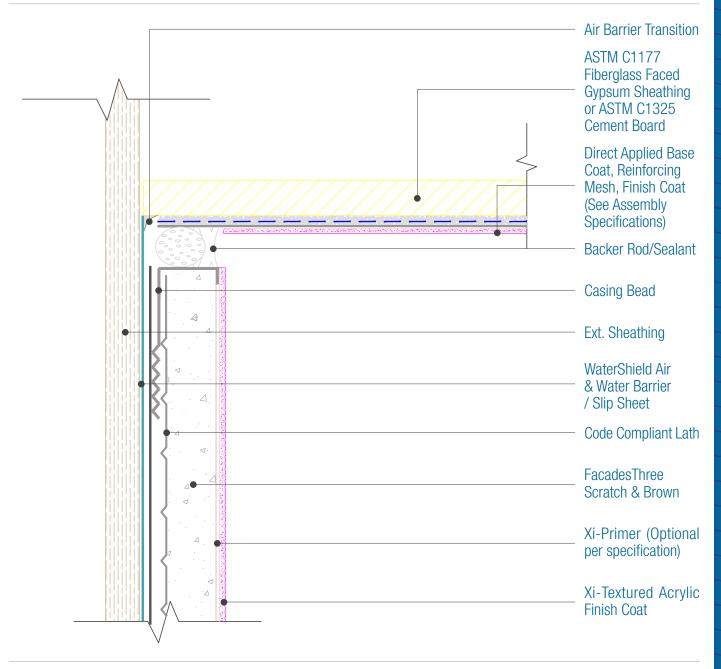

## FacadesThree WaterShield Stucco Assembly Termination into Direct Applied Soffit

Date. 06-07-2021 | Detail. F3WS.IV.1 v1

## NOTES:

- 1. FXI WaterShield transition and accessory products and installation can be found in the project specifications, product datasheets and the WaterShield Details.
- 2. There must be continuous airtightness over the entire building enclosure, where required by code. The actual project detail must show this continuity.